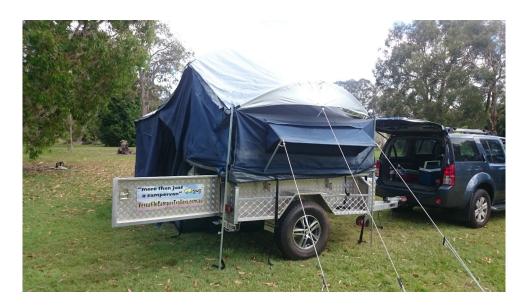

## Trailer Specifications

- 7 x 5 All Aluminium Box Trailer, weighing around 150kg without the tent fitted
- Torsion Axle for low maintenance and excellent off-road clearance
- Off road hitch also makes it harder for anyone to 'borrow' your trailer when parked
- ATM of 750KG, which means you can carry up to 450KG with the tent fitted or 600KG when using the trailer by itself!
- Large 10" Jockey Wheel for easy hand manoeuvring of the trailer
- Brand new 17 inch aluminium off-road tyres with spare securely fitted
- Incorporated aluminium fold-out table on the rear swing out tail bar
- All LED lights
- 100L water tank with manual hand pump and lockable filler
- Bike rack fitting to the rear of the trailer to allow for taking bicycles
- Mudflaps
- Four (4) leg stabilisers to the trailer front and rear
- Storage areas on both sides of the trailer to allow for jerry can storage
- Proprietary easy lift system, to ensure the tent can be quickly removed from the trailer to allow the trailer to be used separately
- Gas struts for easy access under the tent when fitted
- Four heavy duty jacks supplied for safely removing the tent

## **Tent Specifications**

- Heavy duty waterproof canvas
- Galvanised tent poles
- Sun-shade to keep the tent cooler in summer
- Flyscreens to all windows
- Innerspring double mattress
- Extra annexes, both small and larger annex that are quickly fitted and secured when needed to provide space for up to 8 adults
- Internal gas struts to support 5-minute setup of the main tent area